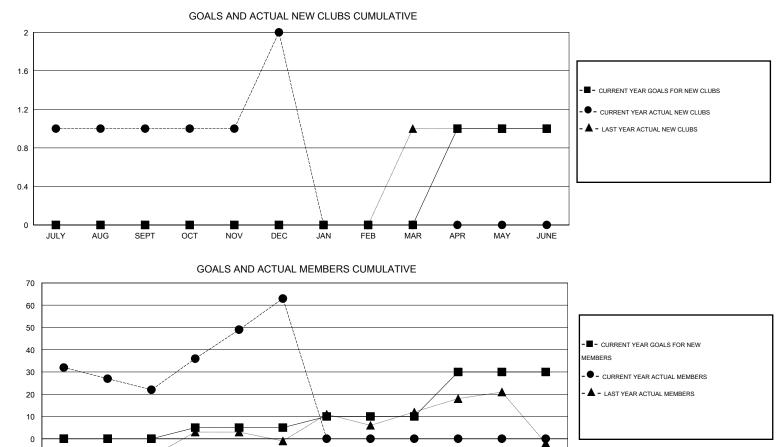

## Judy Hankom GMT:

| GMT: Judy Hankom |                  |                   | LOCATIC          | GMT CA 1         |                       |                    |                                     |                    |                  |  |  |
|------------------|------------------|-------------------|------------------|------------------|-----------------------|--------------------|-------------------------------------|--------------------|------------------|--|--|
|                  |                  | Clubs             |                  | Members          |                       |                    |                                     |                    |                  |  |  |
|                  | RESU             | LTS FOR 2016-2017 |                  |                  | RESULTS FOR 2016-2017 |                    |                                     |                    |                  |  |  |
| QUARTER          | NEW CLUB<br>GOAL | NEW CLUBS         | DROPPED<br>CLUBS | NET<br>GAIN/LOSS | QUARTER               | NEW MEMBER<br>GOAL | CHARTER AND<br>NEW MEMBERS<br>ADDED | DROPPED<br>MEMBERS | NET<br>GAIN/LOSS |  |  |
| JULY/AUG/SEPT    | 0                | 1                 | 0                | 1                | JULY/AUG/SEPT         | 0                  | 55                                  | 33                 | 22               |  |  |
| OCT/NOV/DEC      | 0                | 1                 | 2                | -1               | OCT/NOV/DEC           | 5                  | 69                                  | 28                 | 41               |  |  |
| JAN/FEB/MAR      | 0                | 0                 | 0                | 0                | JAN/FEB/MAR           | 5                  | 0                                   | 0                  | 0                |  |  |
| APR/MAY/JUNE     | 1                | 0                 | 0                | 0                | APR/MAY/JUNE          | 20                 | 0                                   | 0                  | 0                |  |  |